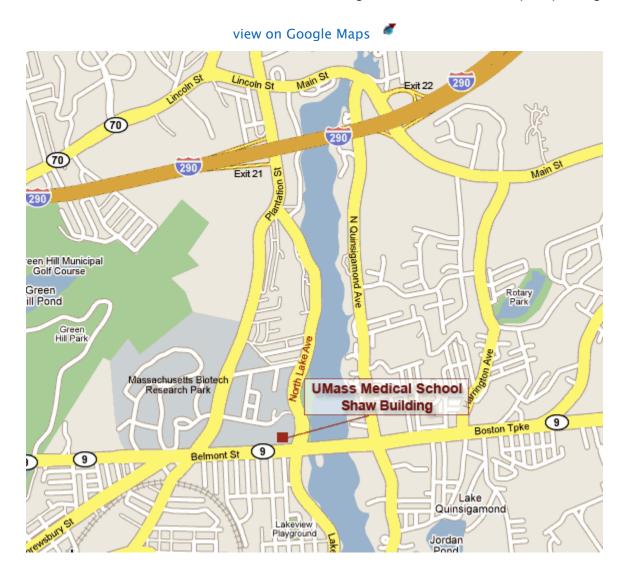

# Directions to the Shaw Building

University of Massachusetts Shaw Building 419 Belmont Street Worcester, MA 01605

## From the Mass Pike:

**Eastbound:** At Exit 10, take I-290 east to exit 21, turn right at the end of the ramp and follow Plantation Street south. Make a left onto Rt. 9. The Shaw Building will be on your left, on the corner of Route 9 and Lake Avenue. Make a u-turn on Rt. 9, the Shaw Building will be the first driveway on your right.

**Westbound**: At Exit 11, turn left onto Route 122 North for one mile, turn right at third light onto Sunderland road, left at first light onto Lake Ave. for 2.5 miles and take a left onto Route 9. The Shaw Building will be the first driveway on your right.

# From I-495:

**Northbound:** At Exit 23, take Route 9 West. After crossing over the Lake Quinsigamond Bridge and crossing the intersection of Lake Avenue, the Shaw Building is the first building on the right at the corner of Route 9 and Lake Avenue.

**Southbound**: At Exit 25, take I-290 west to exit 22, turn right at the end of the ramp, at second traffic light turn left onto Plantation Street and proceed south. Follow Plantation Street past the UMass Medical School and take a left onto Rt. 9. The Shaw Building will be on your left, on the corner of Route 9 and Lake Avenue. Make a u-turn on Rt. 9, the Shaw Building will be the first driveway on your right.

#### From I-190:

At the merge of I-290 Shrewsbury exit (watch for exit ramp on left), take I-290 east to exit 21, turn right at the end of ramp and follow Plantation Street south. Follow Plantation Street past the UMass Medical School and take a left onto Rt. 9. The Shaw Building will be on your left, on the corner of Route 9 and Lake Avenue. Make a u-turn on Rt. 9, the Shaw Building will be the first driveway on your right.

## From I-290:

**Eastbound:** At Exit 21, turn right at the end of the ramp and follow Plantation Street south. Follow Plantation Street past the UMass Medical School and take a left onto Rt. 9. The

Shaw Building will be on your left, on the corner of Route 9 and Lake Avenue. Make a u-turn on Rt. 9, the Shaw Building will be the first driveway on your right.

**Westbound:** At Exit 22, turn right at the end of the ramp, at second traffic light turn left onto Plantation Street and proceed south. Follow Plantation Street past the UMass Medical School and take a left onto Rt. 9. The Shaw Building will be on your left, on the corner of Route 9 and Lake Avenue. Make a u-turn on Rt. 9, the Shaw Building will be the first driveway on your right.