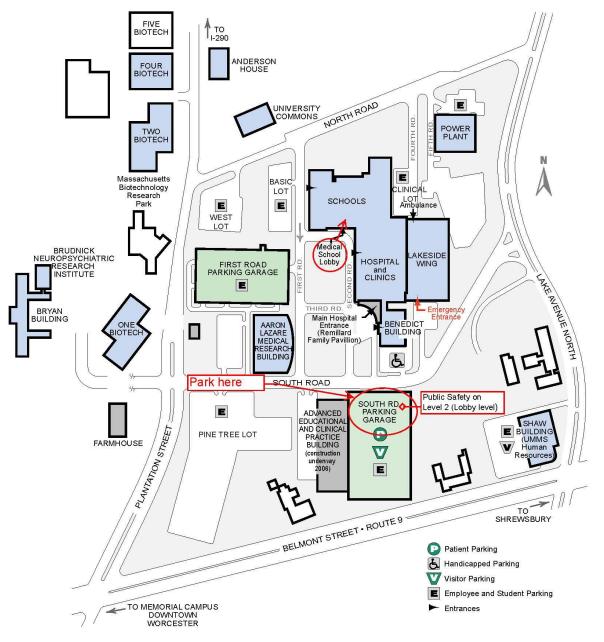

## Keeping Weight Off research visits at UMass Medical School

A member of the research team will meet you in the lobby of the medical school (red circle in center of map). Park in the visitor's garage on South Rd. across from UMass Memorial Medical Center. From the garage, either enter the Main Hospital Entrance and walk through the hospital lobby and corridors to the opposite end where it joins the medical school, or walk outside along the front of the hospital to enter the medical school lobby directly. If you have any questions you may reach our office at 508-856-1225.