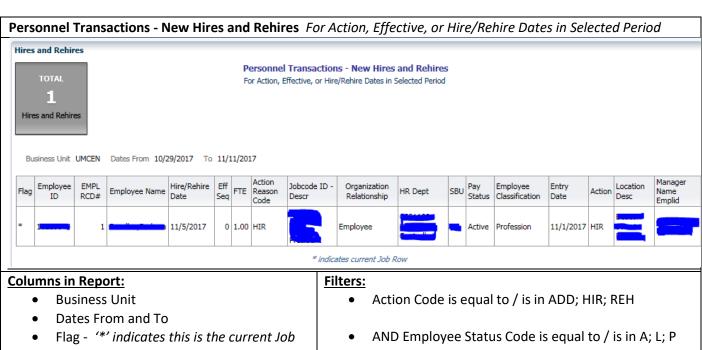

## **Hiring Page Reports**

Hiring page reports include hiring activity for a specified time frame. Below is an example of a Personal Transaction Report (PTR) for new hires and rehires, with a list of corresponding columns and filters below the image.

- **Employee ID**
- EMPL RCD# Employee Record
- **Employee Name**
- Hire/Rehire Date -(most recent hire date)
- Eff Seq
- FTE
- Action Reason Code
- Jobcode ID Descr
- Organization Relationship
- **HR Dept**
- **SBU**
- **Pay Status**
- **Employee Classification**
- **Entry Date**
- Action
- **Location Desc**
- Manager Name Emplid

AND

(Action Day Date is between prompt dates OR Effective Date is between prompt dates OR Last Hire Date is between prompt dates)