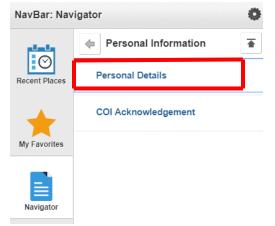

• Then, click the "Personal Details" to validate that your mailing address is accurate.

• If corrections are needed, please make the edits and save the corrected information.