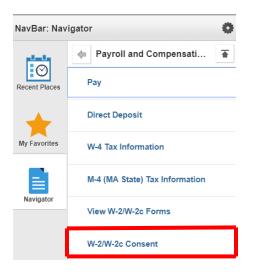

• Then, click the "W2/W-2c Consent" link.

• Read the disclosure information on the Form and if you want to receive your W-2/W-2c electronically, check the "Consent" box and hit "Submit".