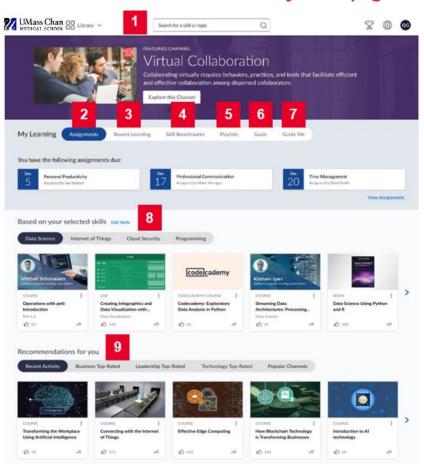

## What Do I Need to Know About My Homepage?

- 1. Find relevant content using the **search bar**.
- Complete assigned content (tab will only appear if you have any assignments).
- 3. Pick up where you left off from the **Recent Learning** tab.
- Start, complete or retake Skill Benchmarks to improve your proficiency level.
- 5. See content you set aside within your **Playlist**.
- 6. Set a weekly **Learning Goal**.
- Access Guide Me to be directed to other areas of Percipio based on your chosen objective, such as "I want to learn a new skill, I want to prepare to get certified, I want to get ready for a new role, or I want to explore".
- Explore recommended content based on the skills you selected after first time login.
- Access personalized recommendations for you based on recent activity.
- 10. Access the **library** tab at the top to experience the most extensive content.