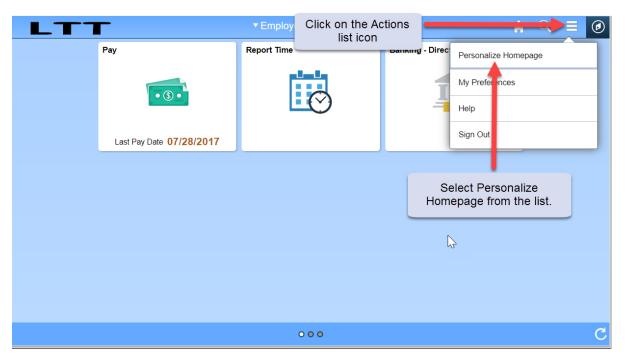

## Personalizing Your Homepage in HR Direct

1. Click on the Actions List icon and select Personalize Homepage from the menu.

- 2. From the Personalize Homepage screen, click on the Add Homepage button from the side bar on the left. The Add Homepage popup window is displayed.
- 3. Enter the name for your new Homepage then click the Add button in the bottom right corner of the pop-up window.

| Cancel                     | Personalize Homepage               | Save                 |
|----------------------------|------------------------------------|----------------------|
| Add Homepage               | Click the Add Homepage button      | Add Tile             |
| Employee Self Service      | Report Time Add Homepage ×         |                      |
| My Homepage                | Choose from available homepages    |                      |
| Nancy New Home Page        | 0                                  |                      |
|                            |                                    |                      |
|                            |                                    |                      |
|                            |                                    |                      |
|                            | k −                                |                      |
|                            |                                    |                      |
| Enter the<br>Homepage name | Or create a new Homepage   Add Cli | ck the Add<br>button |
|                            |                                    |                      |