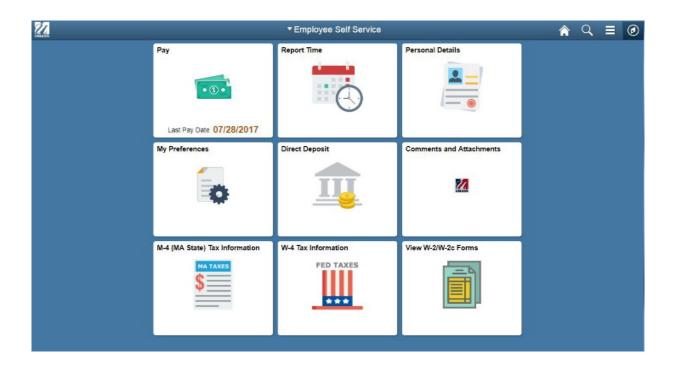

## **Maintaining Home and Mailing Addresses**

Use the **Home and Mailing Address** page to view and edit your address information. Updates to your address information can also be made from the **Personal Information** page.

### **Key Information:**

New Home Address: 10 Smith Street, Newburyport, MA 01950

New Mailing Address: PO Box 5879, Newburyport, MA 01950

| Step | Action                                                                                        |
|------|-----------------------------------------------------------------------------------------------|
| 1.   | Begin by navigating to the <b>Employee Self Service Home Page</b> . Click the <b>Personal</b> |
|      | Details Tile.                                                                                 |

| Step | Action                                   |
|------|------------------------------------------|
| 2.   | Click the Personal Details Tile.         |
| 3.   | Click the Home and Mailing Address link. |