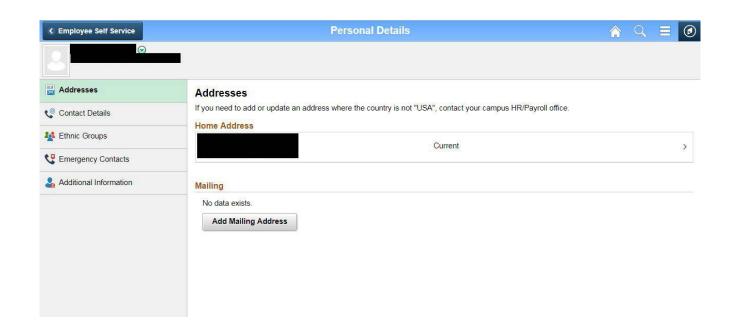

## **Maintaining Home and Mailing Addresses**

Use the **Home and Mailing Address** page to view and edit your address information. Updates to your address information can also be made from the **Personal Information** page.

| Step | Action                                                                                      |
|------|---------------------------------------------------------------------------------------------|
| 4.   | Click on the arrow on the Current Home Address Screen.                                      |
| 5.   | Click "Override" and edit your address. Make sure to change the date as well. Click "Save." |