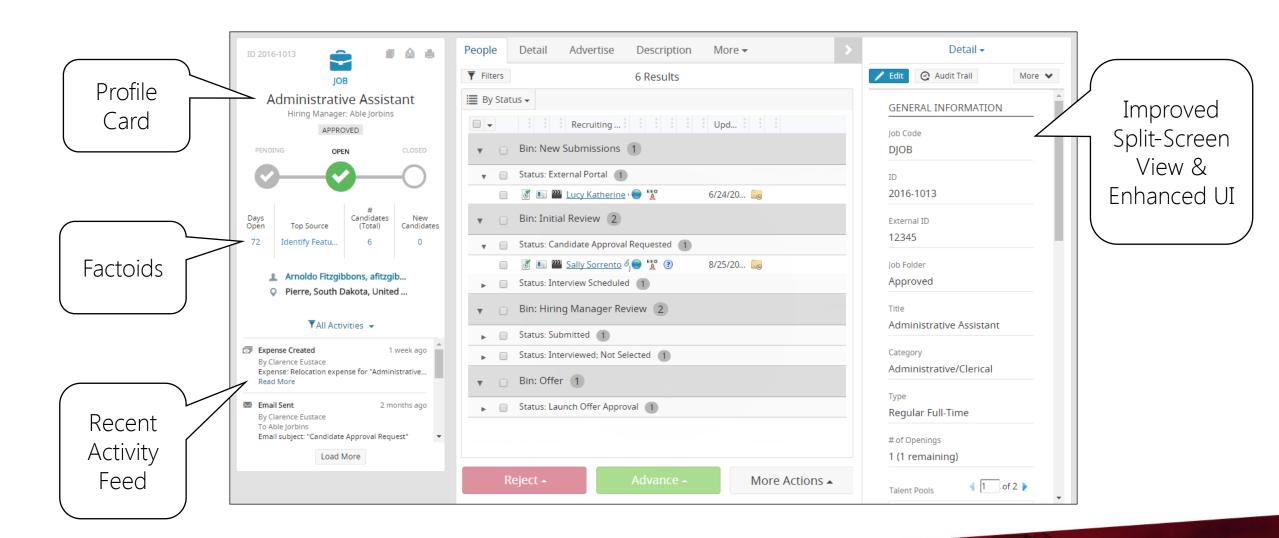

## Profile Redesign

- All profiles in the iCIMS Talent Platform have been redesigned, making essential information more readily accessible.
- Each profile now features a profile card, factoids, and a recent activity feed, as well as general UI updates and an improved split-screen functionality.
  - o The **profile card** features key details about the person, job, etc.
  - o **Factoids** and the **recent activities feed** highlight the essential need-to-knows right up front.
  - o The improved **split-screen** view allows users to anchor profile tabs the third column, providing quick access to even more information on candidates or jobs.

## Profile Redesign (Cont'd)

©2016 iCIMS Inc. All Rights Reserved.