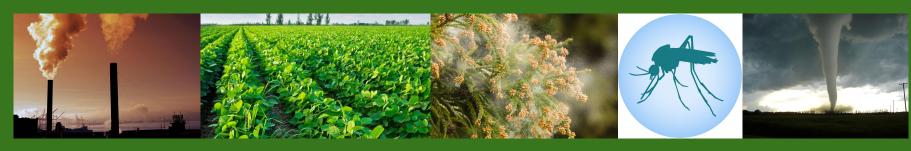

## Population of Focus

What are the negative health trends driven by climate change?

- Air pollution → lung disease
- Water pollution → foodborne & diarrheal disease
- Increased pollen season → allergies & asthma
- Altered insect distribution → vector-borne illnesses
- Extreme weather → food insecurity, home insecurity, heat stroke
- Natural disasters → trauma, stress, mood-related disorders