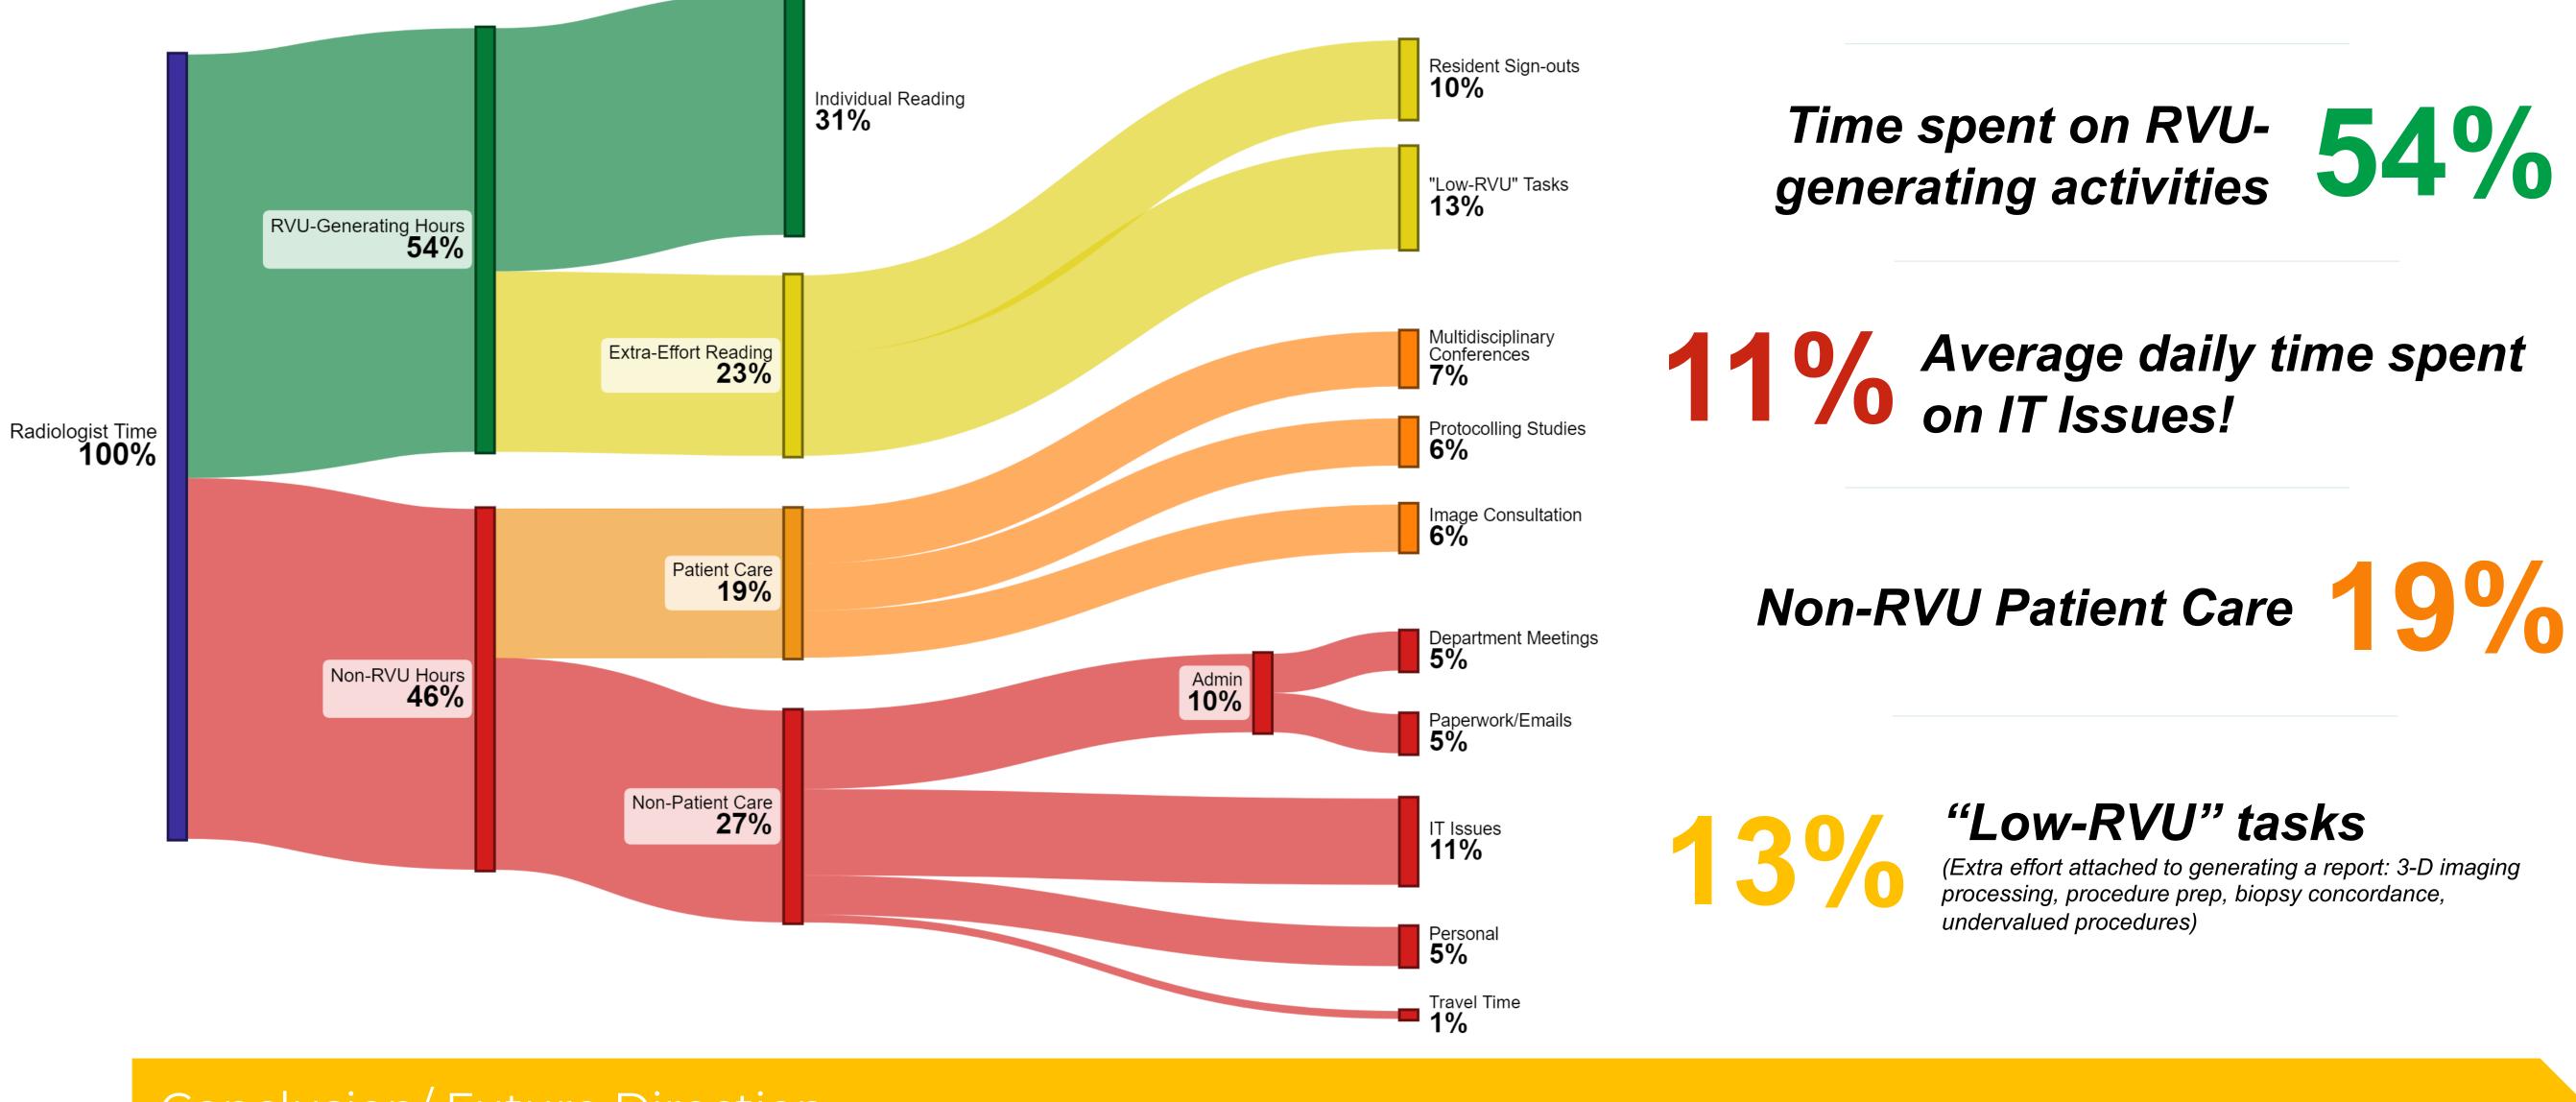

## **Phase II: Time Study** How UMass radiologists spend their time.

## Phase III: Improvement

**IT Issues (11%)** - Improving incident response time through a direct Radiology/PACS support structure.

Low-RVU tasks (13%) - Engaging APPs and administrators to improve procedure preparations, image processing, and biopsy data entry.

**Non-RVU** patient care (19%) - Bolstering Reading Room Coordinator program to streamline protocol requests, coordinate consultations, and prepare items for multidisciplinary conferences.