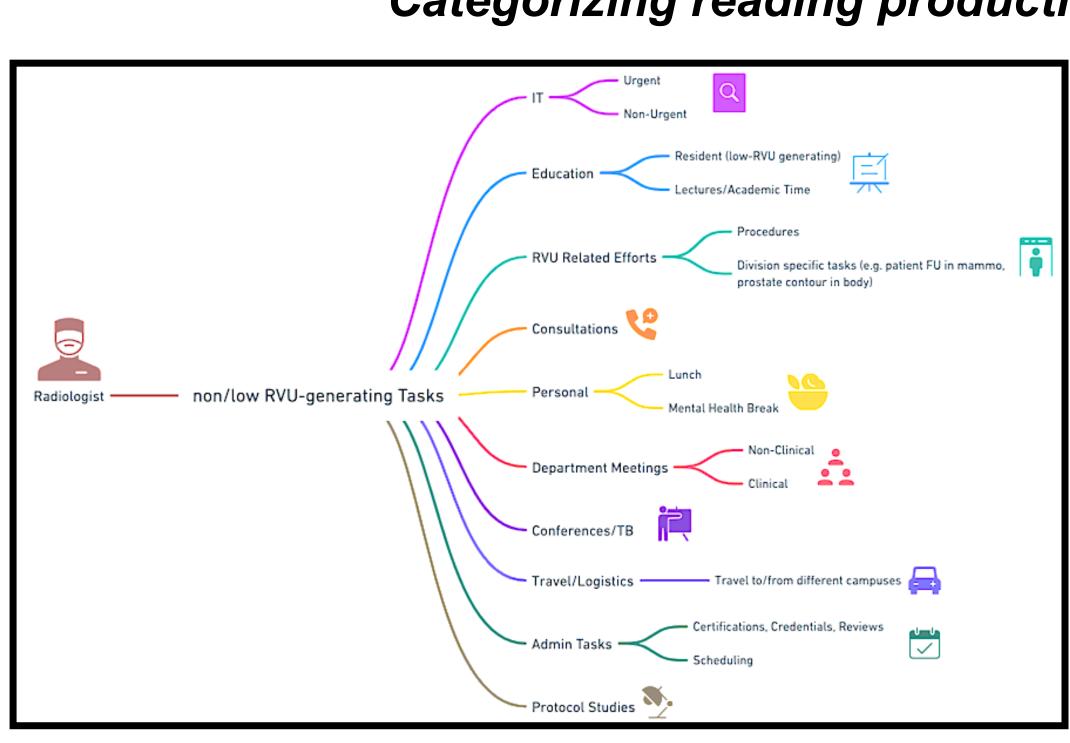

## **Phase I: Brainstorming**

Categorizing reading productivity distractions ("non-RVU" tasks).

Examples of valuable "non-RVU" tasks include providing education and participating in tumor boards. Wasteful non-RVU activities, such as troubleshooting IT issues, can delay patient care and degrade job satisfaction.

> 2→ Brainstorm Non-RVU Tasks: List workday activities that do not generate RVUs. No wrong answers - list as many as possible! (To exit survey, enter blank.) e.g. daily walk from parking lot to hospital, consults, tumor boards, phone calls, admin tasks, meetings, teachings, lectures, meditation, IT issues.