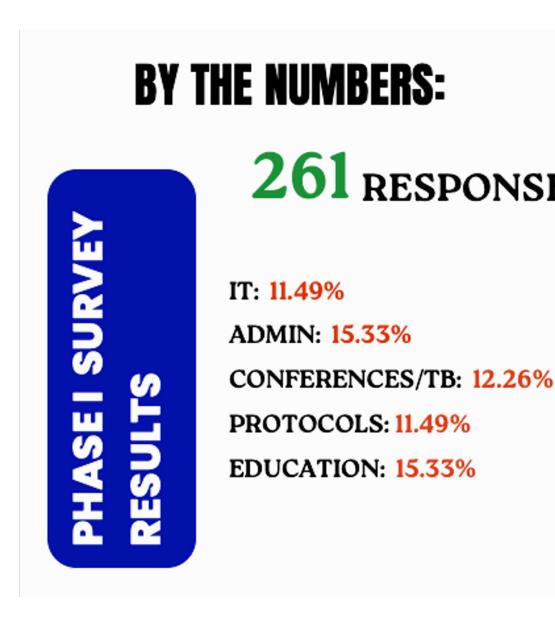

#### Methodology

The project was conducted in two phases. Phase I ran from August 2023 to September 2023 and consisted of surveying academic radiologists across 9 sub-specialties on what they believe to be time-consuming and non-valuable tasks.

> 2→ Brainstorm Non-RVU Tasks: List workday activities that do not generate RVUs. No wrong answers - list as many as possible! (To exit survey, enter blank.) e.g. daily walk from parking lot to hospital, consults, tumor boards, phone calls, admin tasks, meetings, teachings, lectures, meditation, IT issues.

## **Phase I: Brainstorming**

Categorizing reading productivity distractions ("non-RVU" tasks).