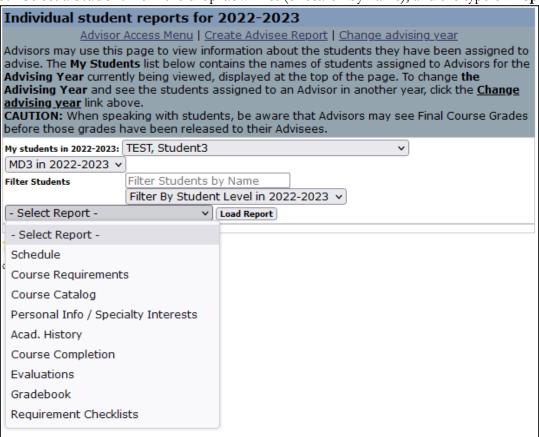

5. Select a **Student** from the drop-down list (or search by name), and the type of **Report**: