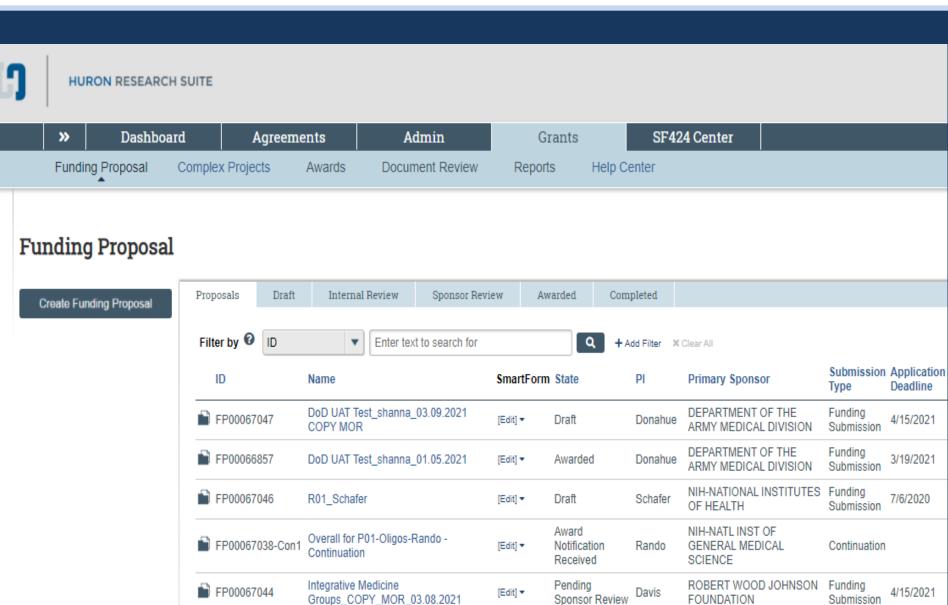

13                                    | 14                                    | 15                                    | 16                                   |
| A.M.    | COURSE 1: Simple Proposal<br>10:00 PM | COURSE 3: Pre-Award Blend<br>10:00 AM | COURSE 4: Simple Award<br>9:00 AM     | COURSE 1: Simple Proposal<br>10:00 AM | COURSE 5: Complex Award<br>9:00 AM   |
| P.M.    | COURSE 4: Simple Award<br>3:00 PM     | COURSE 1: Simple Proposal<br>1:00 PM  | COURSE 2: Complex Proposal 3:00 PM    | COURSE 6: Award Blend<br>2:00 PM      | COURSE 1: Simple Proposal<br>1:00 PM |

### On Line Registration



"GO LIVE!" Training Pre Registration Link & User Guide below!



GO LIVE!

https://umassmed.sharepoint.com/sites/gca/rms/SitePages/UMASS-Medical-School.aspx

### RMS System Walk Through







# Please register for training!