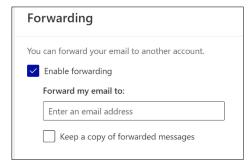

3. Click "View all Outlook settings" at the bottom of the menu.

4. Under Mail settings, choose "Forwarding"

5. Enter the email address to which all @umassmed.edu emails will be forwarded and click "Save."