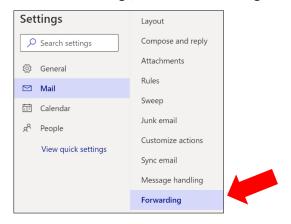

3. Click "View all Outlook settings" at the bottom of the menu.

4. Under Mail settings, choose "Forwarding"

5. Enter the email address to which all @umassmed.edu emails will be forwarded and click "Save."