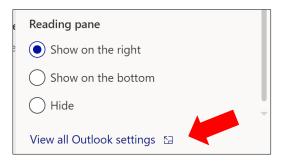

3. Click "View all Outlook settings" at the bottom of the menu.

4. Under Mail settings, choose "Forwarding"

5. Enter the email address to which all @umassmed.edu emails will be forwarded and click "Save."