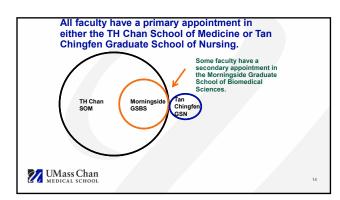

## **Goals for the New Faculty** Orientation

- ✓ Provide an overview of UMass Chan Medical School and UMass Memorial Health
- ✓Introduce our programs, processes and
- ✓ Provide essential information that new faculty need to know for career advancement
- ✓ Provide a brief venue for networking among



3



9:35 am - 9:55 am

**Check Your Emails-Annual New Faculty Reception** Fall 2024 ✓ Meet the Deans, Department Chairs departments, and other Senior Leadership ✓ Enjoy an IN PERSON venue for networking amongst other faculty ✓ Hors d'oeuvres and Drinks will be served UMass Chan MEDICAL SCHOOL









10





13

## Mary Ahn, MD

14









15









19 20





<u>l</u>









25 26





27





29 30





31 32