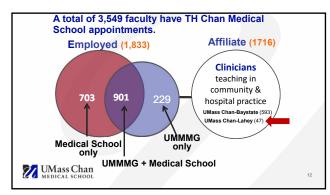

## **Goals for the New Faculty** Orientation

- ✓ Provide an overview of UMass Chan Medical School and UMass Memorial Health
- ✓Introduce our programs, processes and
- ✓ Provide essential information that new faculty need to know for career advancement
- ✓ Provide a brief venue for networking among



3



9:35 am - 9:55 am

**Check Your Emails-Annual New Faculty Reception** Fall 2024 ✓ Meet the Deans, Department Chairs departments, and other Senior Leadership ✓ Enjoy an IN PERSON venue for networking amongst other faculty ✓ Hors d'oeuvres and Drinks will be served UMass Chan MEDICAL SCHOOL









10





13

## Mary Ahn, MD

14









15









19 20





<u>l</u>









25 26





27





29 30





31 32