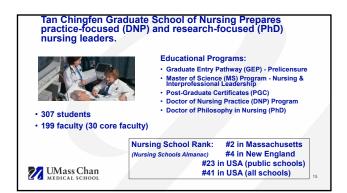

## **Goals for the New Faculty** Orientation

- ✓ Provide an overview of UMass Chan Medical School and UMass Memorial Health
- ✓Introduce our programs, processes and
- ✓ Provide essential information that new faculty need to know for career advancement
- ✓ Provide a brief venue for networking among



3



9:35 am - 9:55 am

**Check Your Emails-Annual New Faculty Reception** Fall 2024 ✓ Meet the Deans, Department Chairs departments, and other Senior Leadership ✓ Enjoy an IN PERSON venue for networking amongst other faculty ✓ Hors d'oeuvres and Drinks will be served UMass Chan MEDICAL SCHOOL









10





13

## Mary Ahn, MD

14









15









19 20





<u>l</u>









25 26





27





29 30





31 32