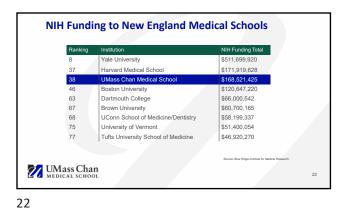

## **Goals for the New Faculty** Orientation

- ✓ Provide an overview of UMass Chan Medical School and UMass Memorial Health
- ✓Introduce our programs, processes and
- ✓ Provide essential information that new faculty need to know for career advancement
- ✓ Provide a brief venue for networking among



3



9:35 am - 9:55 am

**Check Your Emails-Annual New Faculty Reception** Fall 2024 ✓ Meet the Deans, Department Chairs departments, and other Senior Leadership ✓ Enjoy an IN PERSON venue for networking amongst other faculty ✓ Hors d'oeuvres and Drinks will be served UMass Chan MEDICAL SCHOOL









10





13

## Mary Ahn, MD

14









15









19 20





<u>l</u>









25 26





27





29 30





31 32