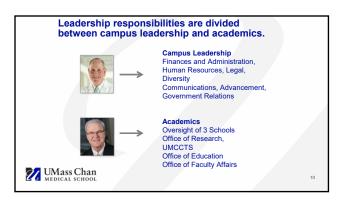

## **Goals for the New Faculty** Orientation

- ✓ Provide an overview of UMass Chan Medical School and UMass Memorial Health
- ✓Introduce our programs, processes and
- ✓ Provide essential information that new faculty need to know for career advancement
- ✓ Provide a brief venue for networking among



3



9:35 am - 9:55 am

**Check Your Emails-Annual New Faculty Reception** Fall 2024 ✓ Meet the Deans, Department Chairs departments, and other Senior Leadership ✓ Enjoy an IN PERSON venue for networking amongst other faculty ✓ Hors d'oeuvres and Drinks will be served UMass Chan MEDICAL SCHOOL









10





13

## Mary Ahn, MD

14









15









19 20





<u>l</u>









25 26





27





29 30





31 32