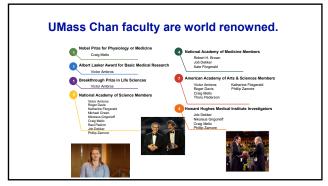

## **Goals for the New Faculty** Orientation

- ✓ Provide an overview of UMass Chan Medical School and UMass Memorial Health
- ✓Introduce our programs, processes and
- ✓ Provide essential information that new faculty need to know for career advancement
- ✓ Provide a brief venue for networking among



3



9:35 am - 9:55 am

**Check Your Emails-Annual New Faculty Reception** Fall 2024 ✓ Meet the Deans, Department Chairs departments, and other Senior Leadership ✓ Enjoy an IN PERSON venue for networking amongst other faculty ✓ Hors d'oeuvres and Drinks will be served UMass Chan MEDICAL SCHOOL









10





13

## Mary Ahn, MD

14









15









19 20





<u>l</u>









25 26





27





29 30





31 32