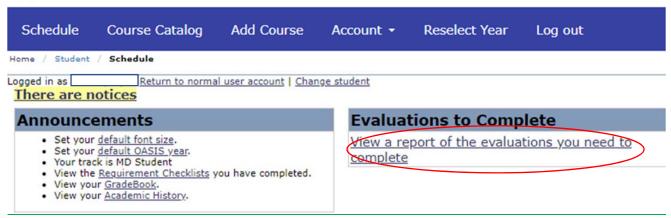

Click on 'View a report of the evaluations you need to complete' to access your open evaluations.