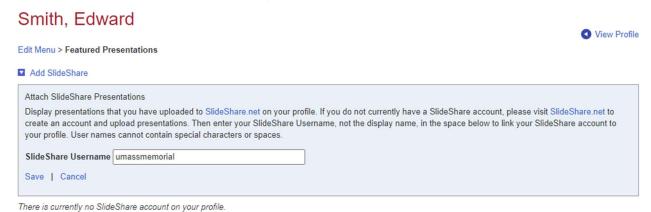

## Smith, Edward

Edit Menu > Featured Presentations

Edit Visibility (Public)
Add SlideShare
Delete SlideShare (Remove SlideShare account from your profile.)
There is currently no SlideShare account on your profile.

For assistance with using Profiles, please refer to the online tutorials or contact UMMS Help Desk or call 508-856-8643.

4.

5.

Information Technology Last Updated: 11/4/21 **O** View Profile

6. Enter the SlideShare account name you wish to add to the Profile: