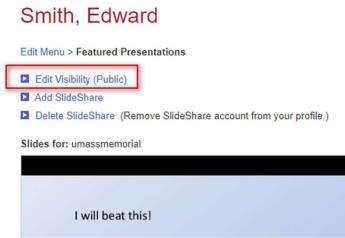

7. Click **Save**. A preview is shown (only one SlideShare is shown in preview). Remember to verify that Visibility is set to **Public** so the SlideShare will be visible in the profile. You can modify this by clicking the Edit Visibility link and updating the visibility to **Public**.