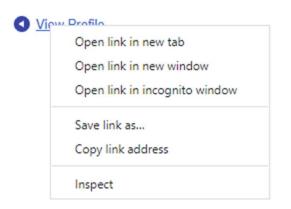

8. Right Clicking **View Profile** and selecting "open in a new tab" will open the profile in a new tab for viewing. You can scroll down to see the SlideShare included in the Profile.

Navigation to the right allows you to choose which presentation to view: